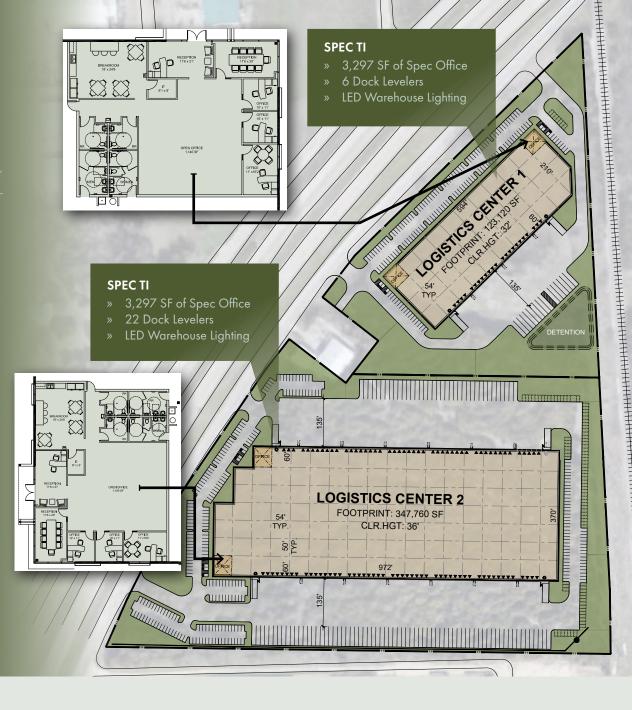

**ANN JAGGARS** 

+1 214 384 4093 ann.jaggars@kbcadvisors.com WHIT MADDOX

+1 817 437 5708 whit.maddox@kbcadvisors.com CHRIS DELZELL

+1 646 420 1531 cdelzell@glp.com

| SPECS                   | <b>BUILDING 1</b><br>800 S J Elmer Weaver Fwy,<br>Cedar Hill, TX 75104 | BUILDING 2<br>1000 S J Elmer Weaver<br>Cedar Hill, TX 75104 |
|-------------------------|------------------------------------------------------------------------|-------------------------------------------------------------|
| Building Size:          | 123,120 SF                                                             | 347,760 SF                                                  |
| Clear Height:           | 32′                                                                    | 36′                                                         |
| <b>Building Dimensi</b> | ions: 594′ x 210′                                                      | 972' x 370'                                                 |
| Column Spacing:         | 54' x 50'                                                              | 54′ x 50′                                                   |
| Loading Bays:           | 60′                                                                    | 60′                                                         |
| Dock Doors:             | 23                                                                     | 100                                                         |
| Ramp Doors:             | 2                                                                      | 4                                                           |
| Truck Court:            | 185′                                                                   | 185′                                                        |
| Trailer Parking:        | 17                                                                     | 107                                                         |
| Auto Parking:           | 155                                                                    | Up to 348                                                   |
| Sprinklers:             | ESFR                                                                   | ESFR                                                        |
| Configuration:          | Rear Load                                                              | Cross Dock                                                  |
|                         |                                                                        |                                                             |