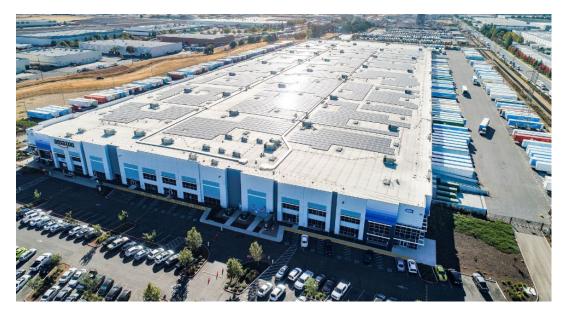

## **Stockton Distribution Center 1**

3923 South B Street Stockton, CA 95206

Stockton Distribution Center 1 is located in Stockton, CA.

## **Key Features**

- ightarrow Class A building
- → Close proximity to Port of Stockton and major highways

# Specifications

| Availability        | Occupied    |
|---------------------|-------------|
| Total building size | 615,440 SF  |
| Total land size     | 76.32 acres |
| Office size         | 31,000 SF   |