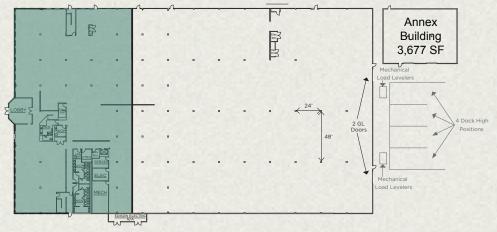

- + .45 GPM/3,000 Sq. Ft. Sprinkler Calc.
- + 4,000 Amps 277/480 Volt electrical service (verify)
- + Secured yard area
- + 2 EV charging stations on site
- + 100% HVAC possible (confirm)
- + Elevator Served
- + Includes 3,677 SF Annex building

## **Building Plans**

### FIRST FLOOR | 65,640 SF

\*Parking Subject to Change

For more information, please contact: