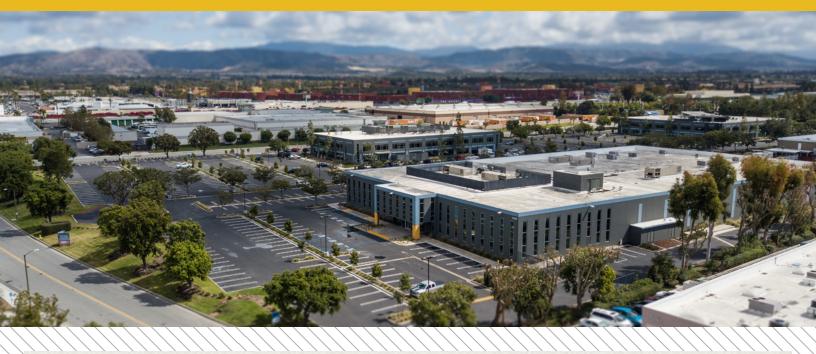

# <u>+95,736 SQ. FT.</u> CORPORATE HQ/ FLEX INDUSTRIAL BUILDING

## **Property Highlights**

- + Office: Up to 50,948 Sq. Ft. of offices, 26,419 SF on 2nd floor, extensive glass line
- + 21' minimum warehouse ceiling clearance
- + 4 dock high loading positions (expandable to 5 positions)
- + 2 ground level loading ramps to grade
- + 296 parking spaces
- + 24'x48' column spacing

- + .45 GPM/3,000 Sq. Ft. Sprinkler Calc.
- + 4,000 Amps 277/480 Volt electrical service (verify)
- + Secured yard area
- + 2 EV charging stations on site
- + 100% HVAC possible (confirm)
- + Elevator Served
- + Includes 3,677 SF Annex building