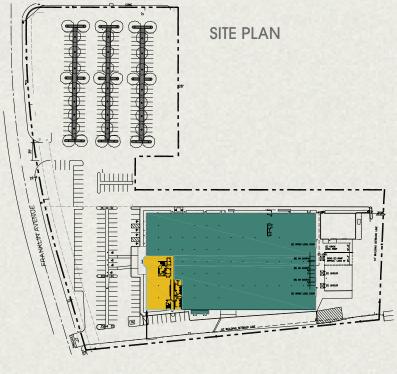

## **Property Highlights**

- + Office: Up to 50,948 Sq. Ft. of offices, 26,419 SF on 2nd floor, extensive glass line
- + 21' minimum warehouse ceiling clearance
- + 4 dock high loading positions (expandable to 5 positions)
- + 2 ground level loading ramps to grade
- + 296 parking spaces
- + 24'x48' column spacing

- + .45 GPM/3,000 Sq. Ft. Sprinkler Calc.
- + 4,000 Amps 277/480 Volt electrical service (verify)
- + Secured yard area
- + 2 EV charging stations on site
- + 100% HVAC possible (confirm)
- + Elevator Served
- + Includes 3,677 SF Annex building